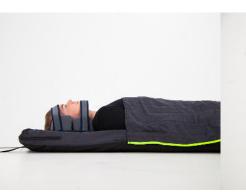

## **Technical specifications**

Size in carrying bag  $(L \times W \times H)$ :

60 x 35 x 60 CM

Size in 'Wall Cover' (L x W x H):

100 x 60 x 17 CM

Size mattress (L x W x H):

210 x 60 X 7 CM

Foam type:

SG30 foam - covered with PU water resistant layer

Weight:

6,5 KG

Material top side & flaps:

100% Polyester – flame retardant (M1)

Material bottom side:

Dyneema® - the world's strongest fibre

Material black head section:

80% polyamide / 20% polyester

Material head blocks:

Nylex (100% Nylon, brushed)

Safe working load:

200 KG

Material Wall Cover:

Green: 100% Polyester - Flame Retardant (DIN 4102-1 class B1 & B2) Red: 100% PVC Polyester