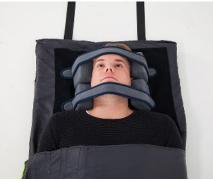

80% polyamide / 20% polyester

Material head blocks:

Nylex (100% Nylon, brushed)

Safe working load:

200 KG

Material Wall Cover:

Green: 100% Polyester - Flame Retardant (DIN 4102-1 class B1 & B2) Red: 100% PVC Polyester