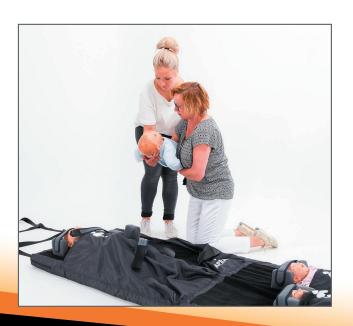

# Designed for childcare centres, maternity departments and children's hospitals

Using the S-CAPEKIDS, one carer can evacuate four of five babies. In combination with a baby carrying bag, the carer also keeps one baby on the back shoulder or at the front side. The device allows you to evacuate up and down the stairs.

#### **Specifications**

- Size in Wall Cover (L x B x H): 80 x 115 x 24 cm
- Size mattress: (L x B x H): 235 x 75 x 7 cm
- Size large compartment for baby (L x B): 83 x 45 cm
- Size smaller compartments for babies (L x B): 67 x 30 cm
- Weight: 6,5 kg
- Material S-CAPEKIDS: 100% polyester | Anti-bacterial | Fire retardant (M1)
- Safe payload: 80 KG
- Material Wall Cover: 100% polyester | Fire retardant (DIN 4102-1 class B1 & B2)
- Weight Wall Cover: 2,02 KG
- Washing instructions: Wash on max temperature 60°C, do not iron, no chemical cleaning, do not bleach, do not use fabric softeners
- **Guarantee:** S-CAPEKIDS has 1-year guarantee on material