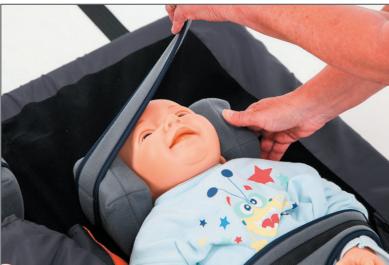

# Designed for childcare centres, maternity departments and children's hospitals

Using the S-CAPEKIDS, one carer can evacuate four of five babies. In combination with a baby carrying bag, the carer also keeps one baby on the back shoulder or at the front side. The device allows you to evacuate up and down the stairs.