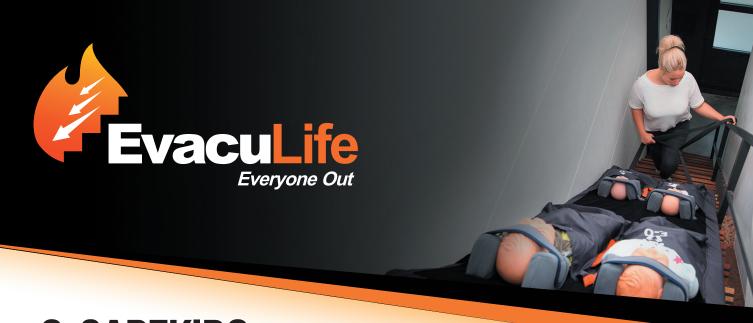

# Designed for childcare centres, maternity departments and children's hospitals

Using the S-CAPEKIDS, one carer can evacuate four of five babies. In combination with a baby carrying bag, the carer also keeps one baby on the back shoulder or at the front side. The device allows you to evacuate up and down the stairs.