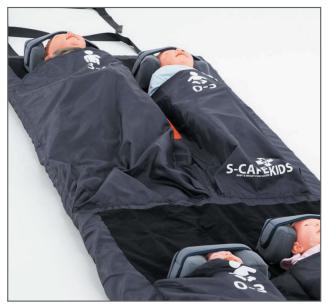

### The Wall Cover protects your evacuation mattress

With every S-CAPEKIDS evacuation mattress that you order, you will get an extra green Wall Cover. This allows you to mount the evacuation device to a wall. By releasing the hook and loop fasteners, the evacuation mattress can be easily removed from the Wall Cover.

The Wall Cover also protects your S-CAPEKIDS from dust and keeps the device in optimal condition.