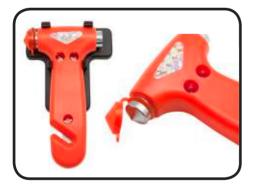

# Safety Glass Breaker Emergency Hammer with Belt Cutter

The Glass Breaker is designed for breaking safety glass, double glazing windows in homes and automotive car windows. It also comes complete with a seat belt cutter for the ultimate in safety.

These items are a must in all homes, cars and caravans for quick and safe response could be the difference between life and a tragedy.

They include a handy wall or vehicle mounting plate so you can find the glass breaker when you need it.

#### Specifications

- Size: 140mm x 95mm x 40mm
- Weight: 160 grams
- Material: ABS + steel alloy