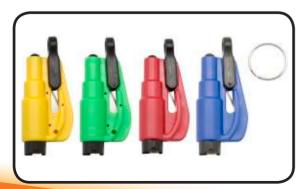

# **Key Chain Glass Breaker with Belt Cutter**

This Keychain Glass Breaker is designed for breaking safety glass double glazed windows in homes and automotive car windows. It also comes complete with a seat belt cutter for the ultimate in safety.

These items are a must in all cars, four-wheel drives, caravans and homes for quick and safe response could be the difference between life and a tragedy.

### **Specifications**

- Size: 75mm x 35mm x 17mm
- · Weight: 20 grams
- Material: ABS + steel alloy
- Certification: CCC and ISO/TS 16949:2009, CCC and ISO/TS 16949:2009