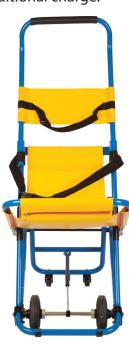

**EvacuLife** 

**Escape Evacuation Chair** 

Weight 11 KG Maximum Load 180 KG Width 51 CM Height (folded) 106 cm Length (folded) 22 cm Height (deployed) 135 cm Length (deployed) 88 cm Warranty 5 Years

EvacuLife Evacuation Products www.evaculife.com.au

## **Product Details**

The EvacuLife Escape Evacuation Chair is a single user operation emergency evacuation chair. It glides down stairs easily and smoothly to ensure no heavy lifting or manual handling is required. The evacuation chair is used in multi story to transport individuals and can be easily used by one operator. It has four wheels and will be easy for moving on ground. The evacuation chair supports the patient's safety during transport process with the chest and ankle plastic buckle chest restraints. It is made aluminium alloy and it's key characteristics are characterized by its being light-weight, small-sized, easy-carried, use-safely and easy for sterilization and clean.

The EvacuLife Escape Evacuation Chair is the total solution for any emergency evacuation situation.

- Lower, adjustable easy-grip handle for operator control and comfort
- Lightweight, with compact profile for easy storage and use
- Seat attached all round, allowing easy lateral patient transfers
- Removable, adjustable head pad and comprehensive patient restraint
- Systems to enhance patient comfort and safety
- A wall mounting bracket and dust cover are included at no additional charge.