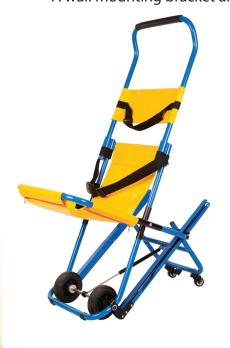

**EvacuLife** 

**Escape Evacuation Chair** 

Weight 11 KG Maximum Load 180 KG Width 51 CM Height (folded) 106 cm Length (folded) 22 cm Height (deployed) 135 cm Length (deployed) 88 cm Warranty 5 Years

EvacuLife Evacuation Products www.evaculife.com.au

## **Product Details**

The EvacuLife Escape Evacuation Chair is a single user operation emergency evacuation chair. It glides down stairs easily and smoothly to ensure no heavy lifting or manual handling is required. The evacuation chair is used in multi story to transport individuals and can be easily used by one operator. It has four wheels and will be easy for moving on ground. The evacuation chair supports the patient's safety during transport process with the chest and ankle plastic buckle chest restraints. It is made aluminium alloy and it's key characteristics are characterized by its being light-weight, small-sized, easy-carried, use-safely and easy for sterilization and clean.

The EvacuLife Escape Evacuation Chair is the total solution for any emergency evacuation situation.

- Lower, adjustable easy-grip handle for operator control and comfort
- Lightweight, with compact profile for easy storage and use
- Seat attached all round, allowing easy lateral patient transfers
- Removable, adjustable head pad and comprehensive patient restraint
- Systems to enhance patient comfort and safety
- A wall mounting bracket and dust cover are included at no additional charge.